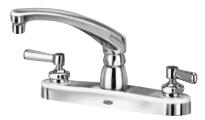

## KITCHEN SINK FAUCET Z871G1

TAG

## Engineering Specifications: Zurn AquaSpec® Z871G1

Polished chrome-plated 8" [203mm] brass deck faucet with an 8" [203mm] cast brass swing spout and quarter turn ceramic disc cartridge. Unit is furnished with a 2.2 GPM [8.3 L] pressure compensating aerator (complying with ANSI A112.18.1 Standard for flow), 2-1/2" [64mm] vandal-resistant color-coded metal lever handle, mounting hardware and 1/2" NPSM coupling nuts for standard lavatory riser.