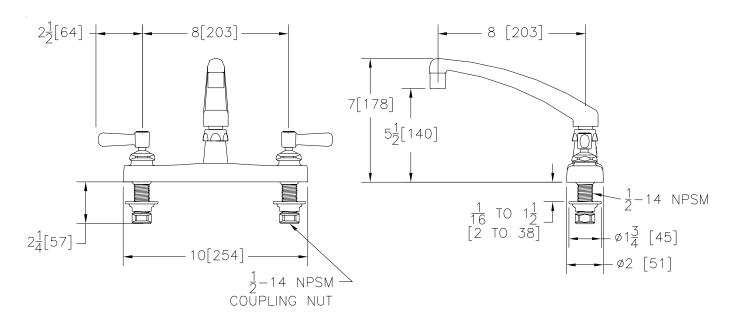

## Engineering Specifications: Zurn AquaSpec® Z871G1

Polished chrome-plated 8" [203mm] brass deck faucet with an 8" [203mm] cast brass swing spout and quarter turn ceramic disc cartridge. Unit is furnished with a 2.2 GPM [8.3 L] pressure compensating aerator (complying with ANSI A112.18.1 Standard for flow), 2-1/2" [64mm] vandal-resistant color-coded metal lever handle, mounting hardware and 1/2" NPSM coupling nuts for standard lavatory riser.

Note: All dimensions are for reference only. Do not use for pre-plumbing.