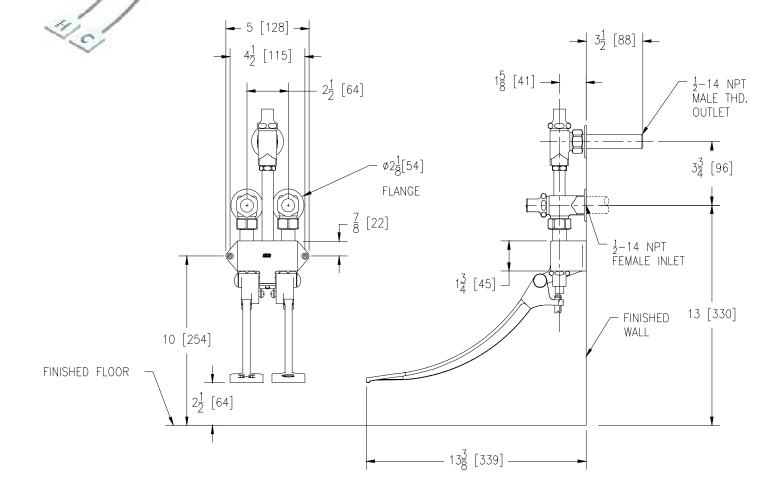

## Engineering Specifications: Zurn AquaSpec® Z85500-XL-VC-WM

Polished chrome-plated brass wall-mounted, self-closing double pedal mixing valve. Two 1/2" NPT angle stop inlets on 2-1/2" [64mm] centers and one 1/2" NPT male outlet volume control.

Note: All dimensions are for reference only. Do not use for pre-plumbing

ZUR